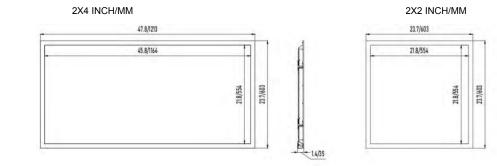

| 24-  | 30/40/50W- | UL-     | 3550 |  |
| UL = 120-277V, UH=277-480V |      |            |         |      |  |

| SPECIFICATIONS                                  |  |  |
|-------------------------------------------------|--|--|
| LM/W: 125 LM/W                                  |  |  |
| Warranty: 7 years                               |  |  |
| Dimming: 0-10V                                  |  |  |
| Temperature Rated: -20°C (-4°F) to 50°C (122°F) |  |  |
| Lens: Frosted Polystyrene                       |  |  |
| Voltage: UL = 120-277V, UH=277-480V             |  |  |
| Housing:Steel sheet and extruded aluminum       |  |  |
| CCT: adjustable 3500-5000K                      |  |  |
| Mounting: Recessed, Surface, Suspended.         |  |  |

## DIMENSIONS & PHOTOMETRICS



14/35